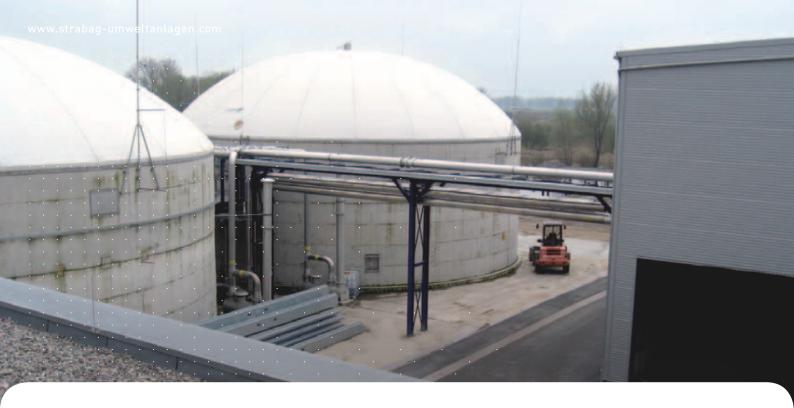

## **PROJECT**

Energy crops based biogas plant as dry digestion

\_INPLIT

Approx. 56 000 t/a as maize silage, grass silage and grain

-CAPACITY

Approx. 3.2 MW<sub>electr.</sub> (4.8 MW electr. installed)

—PROCESS

# -INSTALLED FACILITIES

- Closed reception area with mechanised/automated reception and dosing buffer for silage
- · Grain silo and mill
- Mixing and dosing buffer with reactor feeding
- 2 pcs. LARAN® plug flow reactor TF 2200
- 2 pcs. post fermentation reactors with double-membrane gasholder
- Mechanical separation with closed intermediate storage area of dewatered solids
- Biogas system with biogas cleaning, emergency flare and 4 pcs. CHP units
- Waste air capture and treatment (biofilter)